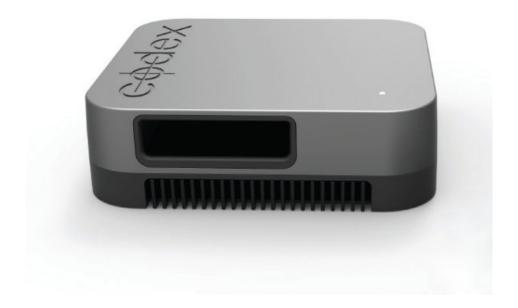

# **Codex SXR Capture Drive Dock (TB3)**

Product Code: K2.0019728

### **Product Description**

The SXR Capture Drive Dock offers high speed access to Codex SXR Capture Drives or Compact Drives is equipped with the Compact Drive Adapter. The dock connects over Thunderbolt 3 and needs a Mac host computer running the free Codex Device Manager software. Device Manager enables the use of on-the-fly High Density Encoding (HDE) of ARRIRAW footage.

## Technical Data

- Supported operating systems: macOS 10.13 or higher
- Interface: Thunderbolt 3 (dual port)
- Power: 24V/3A (AC adapter included)
- Dimensions: 154 x 150 x 77 mm
- Weight: 675 g
- Operating temperature: -5 to 40 °C (25 to 104 °F)
- Transfer speed: up to 20 Gbps
- Insertion/removal durability: 10,000 actions
- Power supply and Thunderbolt 3 cable included.
- Codex Model No: CDX-75013-1